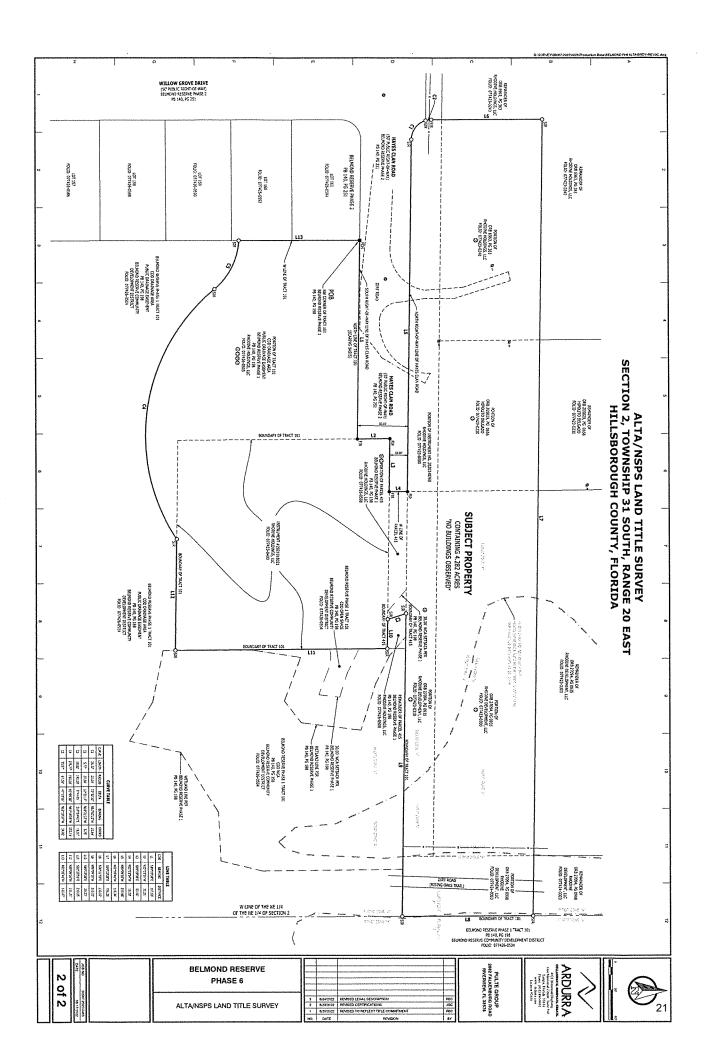

WHEREAS, the Belmond Reserve Phase 1 plat is recorded in the public records of the County in Plat Book 140, on Pages 198-214 (the "Phase 1 Plat");

WHEREAS, the District, Rhodine Holdings, LLC, a Florida limited liability company (the "Developer"), and Pulte Home Company, LLC, a Michigan limited liability company ("Pulte" and collectively, the "Parties"), hold ownership or other rights and interests in the real property described in the Phase 1 Plat as "Tract 101";

WHEREAS, the Developer is the owner of certain lands located in the District and has entered into a contract for sale of a portion of such lands to Pulte (the "Sale Property");

WHEREAS, the Sale Property includes a portion of Tract 101, as shown on the map or plat of Belmond Reserve Phase 1, recorded in Plat Book 140, Pages 198-214 (the "Phase 1 Plat"), in the public records of Hillsborough County, Florida;

WHEREAS, the Parties have discovered that the Phase 1 Plat contains an error or mistake in the boundary shown thereon for said Tract 101, which inadvertently includes certain lands owned by the Developer, as described and depicted on Exhibit "A" attached hereto (the "Excess Land"), that were not intended to be included in or made a part of said Tract 101, and that the Phase 1 Plat includes a drainage easement to Hillsborough County over the Excess Land that is not needed for the District's stormwater management system (the "Drainage Easement");