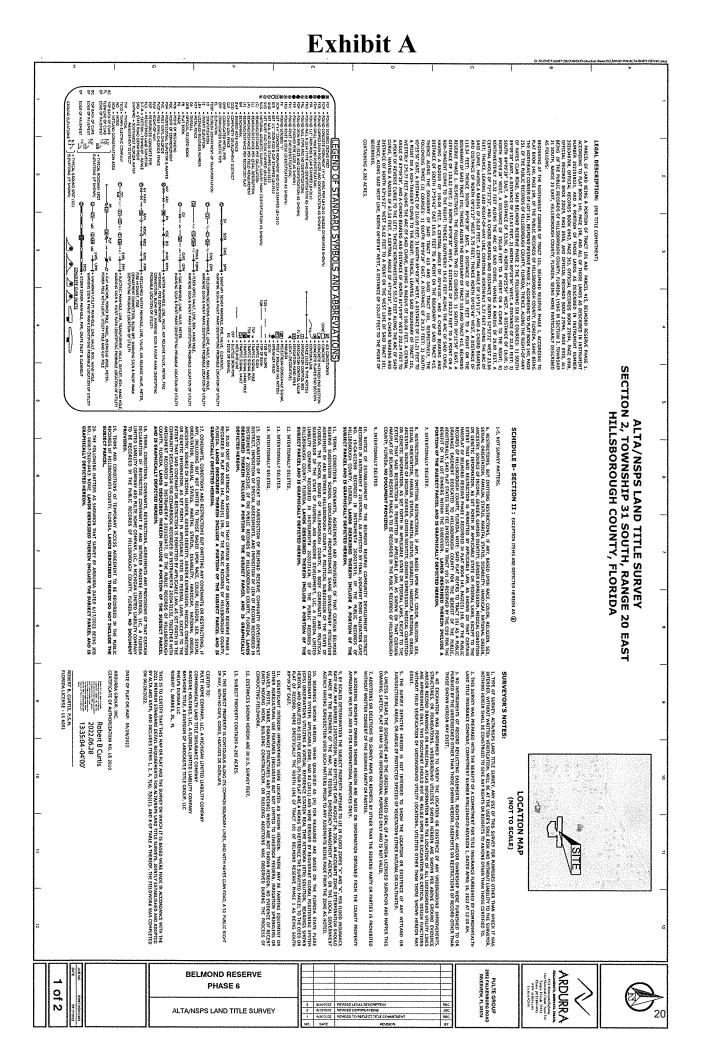

WHEREAS, the Belmond Reserve Phase 1 plat is recorded in the public records of the County in Plat Book 140, on Pages 198-214 (the "Phase 1 Plat");

WHEREAS, the District, Rhodine Holdings, LLC, a Florida limited liability company (the "Developer"), and Pulte Home Company, LLC, a Michigan limited liability company ("Pulte" and collectively, the "Parties"), hold ownership or other rights and interests in the real property described in the Phase 1 Plat as "Tract 101";

WHEREAS, the Developer is the owner of certain lands located in the District and has entered into a contract for sale of a portion of such lands to Pulte (the "Sale Property");

WHEREAS, the Sale Property includes a portion of Tract 101, as shown on the map or plat of Belmond Reserve Phase 1, recorded in Plat Book 140, Pages 198-214 (the "Phase 1 Plat"), in the public records of Hillsborough County, Florida;